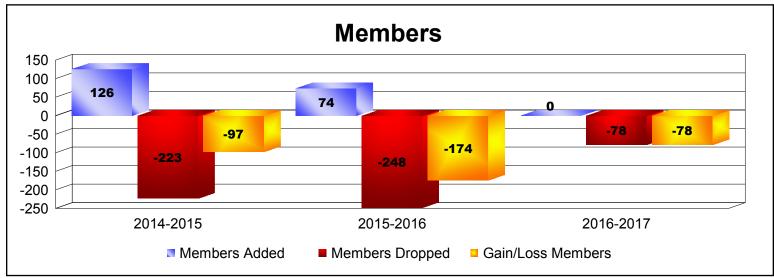

**Disbanded Districts**As of June 2017 Cumulative

| Year      | New<br>Clubs | Dropped<br>Clubs | Gain/<br>Loss<br>Clubs | New<br>Members | Charter<br>Members | Reinstate<br>Members | Transfer<br>Members | Total<br>Member<br>Added | Total<br>Members<br>Dropped | Gain/<br>Loss<br>Members |
|-----------|--------------|------------------|------------------------|----------------|--------------------|----------------------|---------------------|--------------------------|-----------------------------|--------------------------|
| 2014-2015 | 1            | -6               | -5                     | 39             | 33                 | 54                   | 0                   | 126                      | -223                        | -97                      |
| 2015-2016 | 1            | -7               | -6                     | 9              | 33                 | 32                   | 0                   | 74                       | -248                        | -174                     |
| 2016-2017 | 0            | -5               | -5                     | 0              | 0                  | 0                    | 0                   | 0                        | -78                         | -78                      |
| Average   | 1            | -6               | -5                     | 16             | 22                 | 29                   | 0                   | 67                       | -183                        | -116                     |