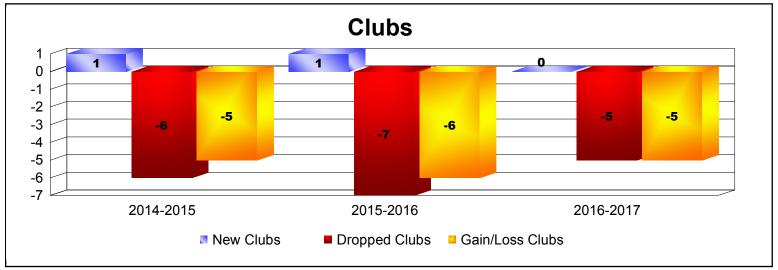

**Disbanded Districts**As of June 2017 Cumulative

| Year      | New<br>Clubs | Dropped<br>Clubs | Gain/<br>Loss<br>Clubs | New<br>Members | Charter<br>Members | Reinstate<br>Members | Transfer<br>Members | Total<br>Member<br>Added | Total<br>Members<br>Dropped | Gain/<br>Loss<br>Members |
|-----------|--------------|------------------|------------------------|----------------|--------------------|----------------------|---------------------|--------------------------|-----------------------------|--------------------------|
| 2014-2015 | 1            | -6               | -5                     | 39             | 33                 | 54                   | 0                   | 126                      | -223                        | -97                      |
| 2015-2016 | 1            | -7               | -6                     | 9              | 33                 | 32                   | 0                   | 74                       | -248                        | -174                     |
| 2016-2017 | 0            | -5               | -5                     | 0              | 0                  | 0                    | 0                   | 0                        | -78                         | -78                      |
| Average   | 1            | -6               | -5                     | 16             | 22                 | 29                   | 0                   | 67                       | -183                        | -116                     |